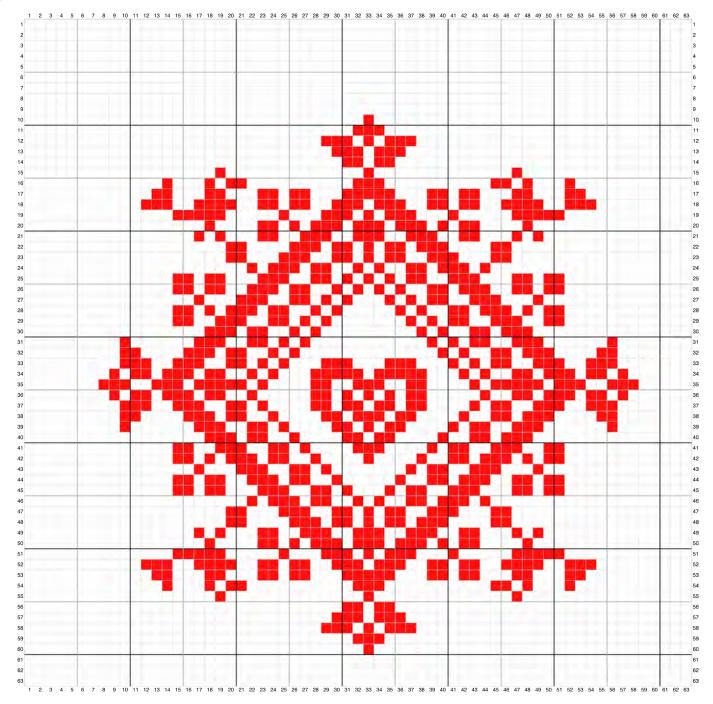

## Supplies

| Symbol | Thread<br>Number | Strands | Cloth                  | Design Size |
|--------|------------------|---------|------------------------|-------------|
|        | Aurifloss 2423   | 2       | 30 count<br>dark linen | 63w x 63h   |

## Assembly

1. Center and stitch design, using two strands of floss for the entire pattern. Please refer to the table above for the proper thread color.

| Symbol | Thread<br>Number | Strands | Cloth                  | Design Size |
|--------|------------------|---------|------------------------|-------------|
|        | Aurifloss 2423   | 2       | 30 count<br>dark linen | 63w x 63h   |