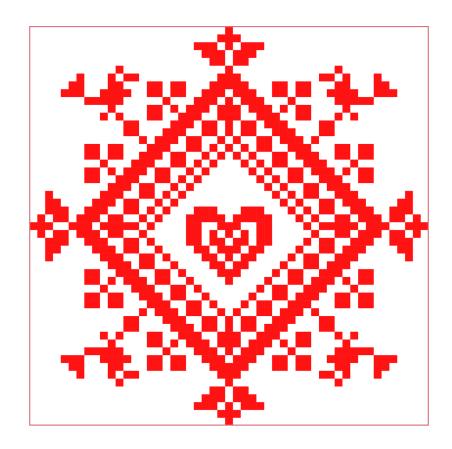

Pink

Stamped Heart

by Susan Ache

## Assembly

1. Center and stitch design, using two strands of floss for the entire pattern. Please refer to the table above for the proper thread color.

| Symbol | Thread<br>Number | Strands | Cloth                  | Design Size |
|--------|------------------|---------|------------------------|-------------|
|        | Aurifloss 2423   | 2       | 30 count<br>dark linen | 63w x 63h   |