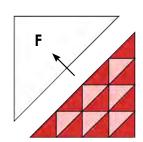

## Cutting

| Α | (2) 2 ½" squares. <i>Grunge 30150-101</i>                                                                                                    |
|---|----------------------------------------------------------------------------------------------------------------------------------------------|
| В | (10) 2 7/8'' squares; cut squares once diagonally to make (20) triangles. <i>Grunge 30150-365</i>                                            |
| С | (3) 27/8" squares; cut each square once diagonally to make (6) C triangles. <i>Grunge 30150-64</i>                                           |
| D | (5) 27/8" squares; cut each square once diagonally to make (10) D triangles. <i>Grunge 30150-101</i>                                         |
| E | (2) 2 ½" x 8 ½" rectangles. <i>Grunge 30150-101</i>                                                                                          |
| F | (1) 8 %" square; cut the square once diagonally to make (2) F triangles. (Please note: (1) triangle will be unused.) <i>Grunge 30150-101</i> |

Make (6)

Make (10)

5. Make the block center using (6) B/C HST units, (4) B triangles and (1) F triangle. Sew together as shown. Arrows indicate pressing instructions. The block center should measure 8 ½" x 8 ½" unfinished.