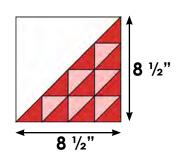

Make (6)

Make (10)

5. Make the block center using (6) B/C HST units, (4) B triangles and (1) F triangle. Sew together as shown. Arrows indicate pressing instructions. The block center should measure 8 ½" x 8 ½" unfinished.