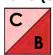

## Assembly

- 1. Begin block assembly by creating HST units. Place (1) B triangle with (1) C triangle, right sides together and edges aligned.
- 2. Sew along the longest edge using a 1/4" seam.
- 3. Trim the HST unit to measure 2  $\frac{1}{2}$ " x 2  $\frac{1}{2}$ " unfinished. Press to the B triangle.
- 4. Using the HST unit assembly instructions, repeat to make (6) B/C HST units and (10) B/D HST units. All HST units should measure the same.

Make (6)

Make (10)

5. Make the block center using (6) B/C HST units, (4) B triangles and (1) F triangle. Sew together as shown. Arrows indicate pressing instructions. The block center should measure 8 ½" x 8 ½" unfinished.