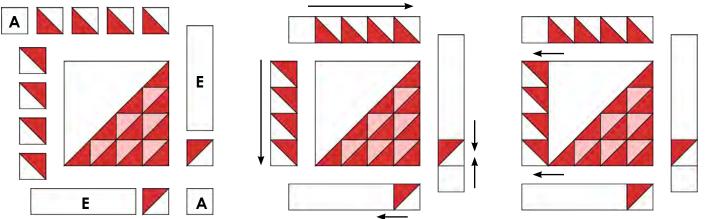

6. Place the remaining units around the block center as shown. Begin sewing the block together in stages following the diagrams for reference. Arrows indicate pressing instructions. Completed block should measure 12 ½" x 12 ½" unfinished.