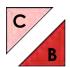

## Assembly

- 1. Begin block assembly by creating HST units. Place (1) B triangle with (1) C triangle, right sides together and edges aligned.
- 2. Sew along the longest edge using a 1/4" seam.
- 3. Trim the HST unit to measure 2  $\frac{1}{2}$ " x 2  $\frac{1}{2}$ " unfinished. Press to the B triangle.
- 4. Using the HST unit assembly instructions, repeat to make (6) B/C HST units and (10) B/D HST units. All HST units should measure the same.

Make (6)

Make (10)

5. Make the block center using (6) B/C HST units, (4) B triangles and (1) F triangle. Sew together as shown. Arrows indicate pressing instructions. The block center should measure 8 ½" x 8 ½" unfinished.