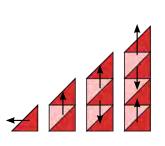

6. Place the remaining units around the block center as shown. Begin sewing the block together in stages following the diagrams for reference. Arrows indicate pressing instructions. Completed block should measure 12 ½" x 12 ½" unfinished.