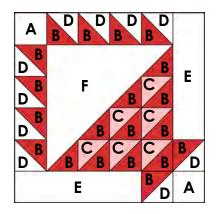

Make (6)

Make (10)

5. Make the block center using (6) B/C HST units, (4) B triangles and (1) F triangle. Sew together as shown. Arrows indicate pressing instructions. The block center should measure 8 ½" x 8 ½" unfinished.

6. Place the remaining units around the block center as shown. Begin sewing the block together in stages following the diagrams for reference. Arrows indicate pressing instructions. Completed block should measure 12 ½" x 12 ½" unfinished.