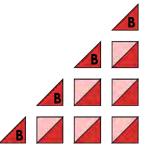

Make (6)

Make (10)

5. Make the block center using (6) B/C HST units, (4) B triangles and (1) F triangle. Sew together as shown. Arrows indicate pressing instructions. The block center should measure 8 ½" x 8 ½" unfinished.