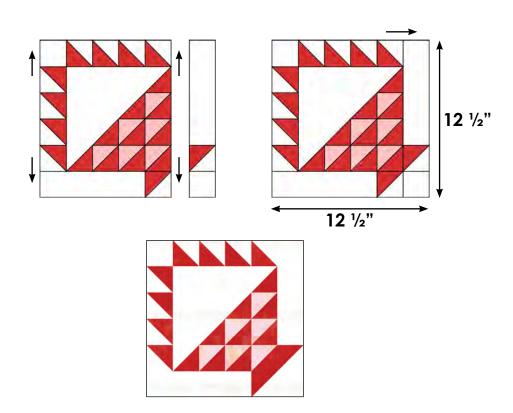

6. Place the remaining units around the block center as shown. Begin sewing the block together in stages following the diagrams for reference. Arrows indicate pressing instructions. Completed block should measure 12 ½" x 12 ½" unfinished.