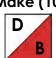

## Assembly

- 1. Begin block assembly by creating HST units. Place (1) B triangle with (1) C triangle, right sides together and edges aligned.
- 2. Sew along the longest edge using a 1/4" seam.
- 3. Trim the HST unit to measure 2  $\frac{1}{2}$ " x 2  $\frac{1}{2}$ " unfinished. Press to the B triangle.
- 4. Using the HST unit assembly instructions, repeat to make (6) B/C HST units and (10) B/D HST units. All HST units should measure the same.

Make (6)

Make (10)

5. Make the block center using (6) B/C HST units, (4) B triangles and (1) F triangle. Sew together as shown. Arrows indicate pressing instructions. The block center should measure 8 ½" x 8 ½" unfinished.