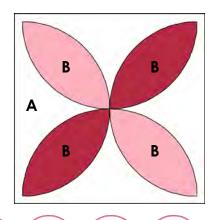

## Cutting

|   | (1) 12 ½" x 12 ½" square. <i>Grunge #30150 101</i>                                                       |
|---|----------------------------------------------------------------------------------------------------------|
| В | Set aside (4) assorted scraps for orange peels measuring at least 7" x 7". <i>Grunge 2 - 253 and 377</i> |

8. Fold the A square into quadrants (either horizontally or diagonally as shown below) and press to mark the exact center of the A square. This will help with even and balanced orange peel placement.

- 9. Arrange the orange peels onto the A square as shown. Fuse into place. Use pins if necessary.
- 10. Applique the orange peels into place using a thread color and decorative stitch of your choice.
- 11. Press to complete. Block should measure 12  $\frac{1}{2}$ " x 12  $\frac{1}{2}$ " unfinished.