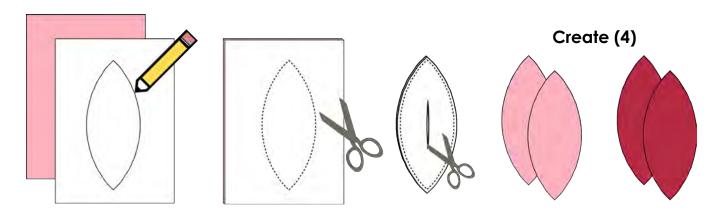

**Lightweight Fusible Interfacing:** Trace (4) orange peel templates onto the smooth side of the interfacing. Roughly cut out leaving at least 1/4" for trimming.

## Assembly

- 1. Begin by placing (1) B scrap of fabric with (1) fusible interfacing orange peel template. The right side of fabric should be touching the glue side of the fusible interfacing template. Do not iron at this time. Pin in place to secure.
- 2. Sew on the traced line backstitching at the beginning and end of the seam to secure.
- 3. Cut out the orange peel a ¼" outside of the stitch line.
- 4. Use a small pair of scissors to carefully cut a small hole in the fusible interfacing. Do not cut through the fabric.
- 5. Pull the fabric through the hole carefully to bring the fabric right side out. The glue side of fusible interfacing should be visible.
- 6. Use an applique turning tool to smooth the edges of the orange peel. Carefully push the points of the orange peel for a crisp appearance.
- 7. Repeat to make (4) orange peels using flip and fuse methods.