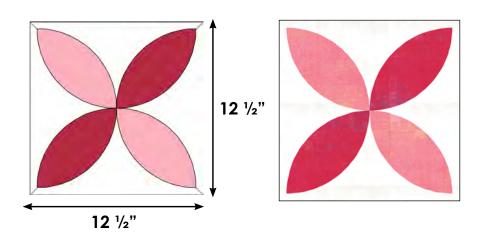

8. Fold the A square into quadrants (either horizontally or diagonally as shown below) and press to mark the exact center of the A square. This will help with even and balanced orange peel placement.

- 9. Arrange the orange peels onto the A square as shown. Fuse into place. Use pins if necessary.
- 10. Applique the orange peels into place using a thread color and decorative stitch of your choice.
- 11. Press to complete. Block should measure 12  $\frac{1}{2}$ " x 12  $\frac{1}{2}$ " unfinished.

## Alternate Tropicana Setting