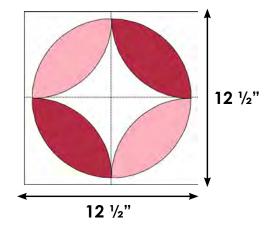

8. Fold the A square into quadrants (either horizontally or diagonally as shown below) and press to mark the exact center of the A square. This will help with even and balanced orange peel placement.

- 9. Arrange the orange peels onto the A square as shown. Fuse into place. Use pins if necessary.
- 10. Applique the orange peels into place using a thread color and decorative stitch of your choice.
- 11. Press to complete. Block should measure 12  $\frac{1}{2}$ " x 12  $\frac{1}{2}$ " unfinished.