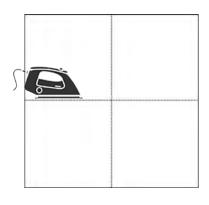

8. Fold the A square into quadrants (either horizontally or diagonally as shown below) and press to mark the exact center of the A square. This will help with even and balanced orange peel placement.

- 9. Arrange the orange peels onto the A square as shown. Fuse into place. Use pins if necessary.
- 10. Applique the orange peels into place using a thread color and decorative stitch of your choice.
- 11. Press to complete. Block should measure 12  $\frac{1}{2}$ " x 12  $\frac{1}{2}$ " unfinished.